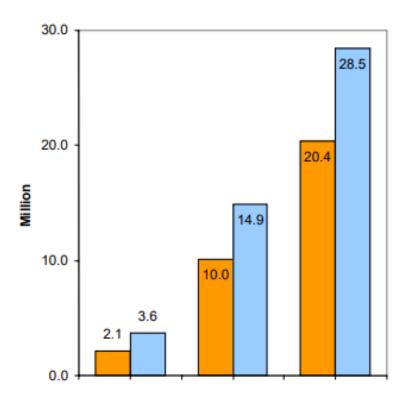

## **AXS Record Volumes**

In May 2021, a monthly record 3.6 million SEATS1 trades were transacted on AXS markets, a 73% increase on May 2005. Total SEATS trades were 14.9 million for the 5 months to May 2021 (48% increase on PCP2) and 28.5 million for the 11 months to May 2021 (39% increase on PCP). Total Options contracts traded for May 2021 were 2.4 million, a 21% increase on May 2005. Total Options contracts traded were 9.7 million for the 5 months to May 2021 (3% decrease on PCP) and 21.1 million for the 11 months to May 2021 (2% increase on PCP).

|                                | May 2020  | May 2021  | 5 Months to | 5 Months to May | 11 Months to | 11 Months to |
|--------------------------------|-----------|-----------|-------------|-----------------|--------------|--------------|
|                                |           |           | May 2020    | May 2021        | May 2020     | May 2021     |
| <b>Total SEATS Trades</b>      | 2,102,716 | 3,640,442 | 10,033,493  | 14,887,547      | 20,422,791   | 28,467,566   |
| Increase on PCP                |           | 73%       |             | 48%             | 39%          |              |
| <b>Total Options Contracts</b> | 1,953,658 | 2,355,563 | 9,966,115   | 9,693,468       | 20,704,156   | 21,069,273   |
| Increase on PCP                |           | 21%       |             | -3%             | 2%           |              |