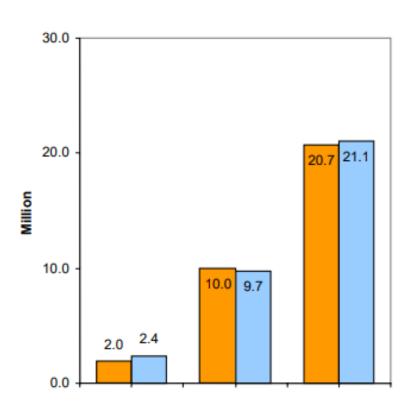

## **AXS Record Volumes**

In May 2021, a monthly record 3.6 million SEATS1 trades were transacted on AXS markets, a 73% increase on May 2005. Total SEATS trades were 14.9 million for the 5 months to May 2021 (48% increase on PCP2) and 28.5 million for the 11 months to May 2021 (39% increase on PCP). Total Options contracts traded for May 2021 were 2.4 million, a 21% increase on May 2005. Total Options contracts traded were 9.7 million for the 5 months to May 2021 (3% decrease on PCP) and 21.1 million for the 11 months to May 2021 (2% increase on PCP).

|                                | May 2020  | May 2021  | 5 Months to | 5 Months to May | 11 Months to | 11 Months to |
|--------------------------------|-----------|-----------|-------------|-----------------|--------------|--------------|
|                                |           |           | May 2020    | May 2021        | May 2020     | May 2021     |
| <b>Total SEATS Trades</b>      | 2,102,716 | 3,640,442 | 10,033,493  | 14,887,547      | 20,422,791   | 28,467,566   |
| Increase on PCP                |           | 73%       |             | 48%             | 39%          |              |
| <b>Total Options Contracts</b> | 1,953,658 | 2,355,563 | 9,966,115   | 9,693,468       | 20,704,156   | 21,069,273   |
| Increase on PCP                |           | 21%       |             | -3%             | 2%           |              |